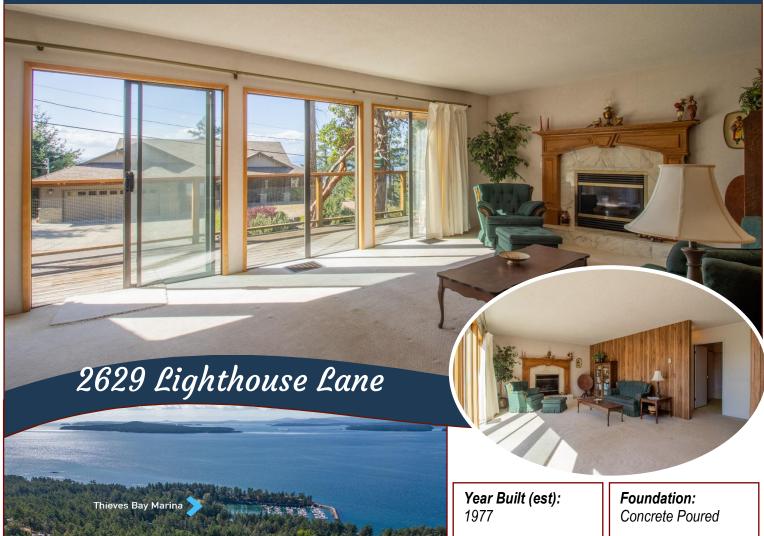

## Sweet Oceanview Home!

Welcome to this sweet Oceanview twobedroom full bathroom home, that offers the convenience of one level living. Nestled on a sizeable lot with fantastic potential, bordering Gunwhale Road and Lighthouse Lane. Large windows along the southwest facing wall, with spectacular sunset views. A large workshop on the lower level with its own entrance lends itself to the potential of a full in-law suit. Sundrenched with a paved driveway leading to the separate garage, large woodshed, and more than enough room for 2-3 car parking. This large lot has plenty of room for landscaping enhancements, creating outdoor living space. Stairs leading to the lower-level portion of the lot on Gunwhale Rd., perfect for an RV hook-up. Situated in a desirable location, with new homes. The roof and deck were replaced in 2008 approx., it is up to the buyers to verify all measurements.

## Property Details

2629 Lighthouse Lane

Lot Acres: 0.42

Bedrooms: 2 Bathrooms: 1

**Fin SqFt**: 1000

Unfin SqFt: 364

**Bsmt:** Unfinished, Partial, Walk-out access with windows

**Bsmt Height:** 7'6"

- Easy Access
- Sunny south facing
- Ocean views
- Garage
- Magic Lake Estates

with access to

Thieves Bay marina &

tennis courts