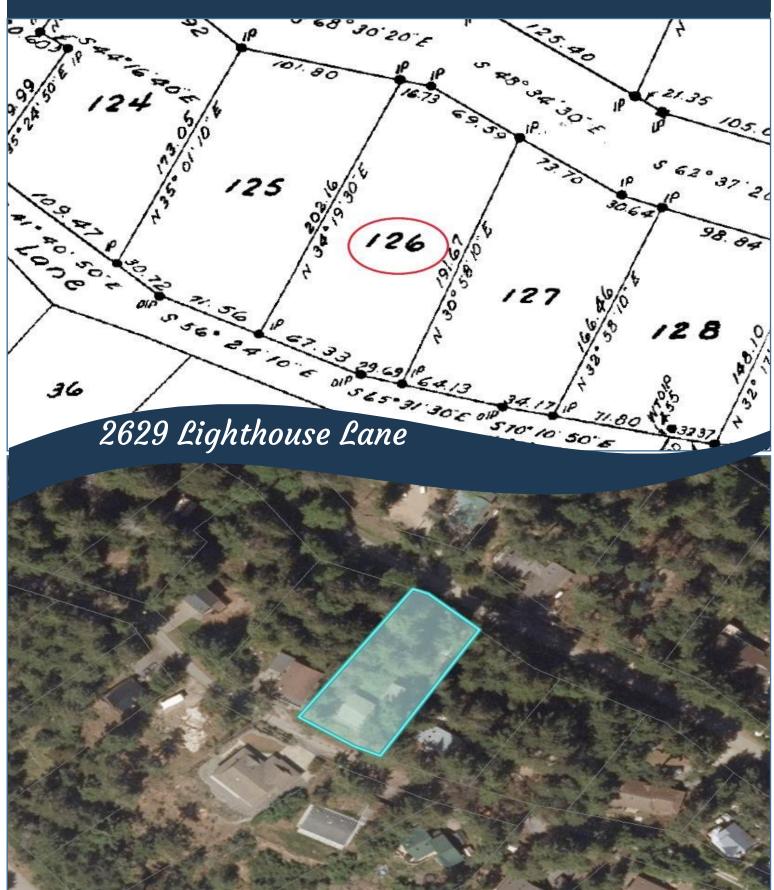

ancements, creating outdoor living space. Stairs leading to the lower-level portion of the lot on Gunwhale Rd., perfect for an RV hook-up. Situated in a desirable location, with new homes. The roof and deck were replaced in 2008 approx., it is up to the buyers to verify all measurements.



## Property Details





2629 Lighthouse Lane



Lot Acres: 0.42

Bedrooms: 2 Bathrooms: 1

**Fin SqFt**: 1000

Unfin SqFt: 364

**Bsmt:** Unfinished, Partial, Walk-out access with windows

**Bsmt Height:** 7'6"

Water: Municipal

Waste: Septic

Driveway: Paved

Roof: Asphalt

Ext Fin: Wood

shingle

Heat: Baseboard,

Propane Lot Features:

- Easy Access
- Sunny south facing
- Ocean views
- Garage
- Magic Lake Estates

with access to

Thieves Bay marina &

tennis courts



## Plot Plan and Aerial View





## Pender Islands Map



<u>DISCLAIMER:</u> While every effort is made to provide reliable information, Dockside Realty Ltd. makes no representations or warranties as to the accuracy of this brochure.

All measurements are approximate and the buyer is responsible for verifying all data provided.