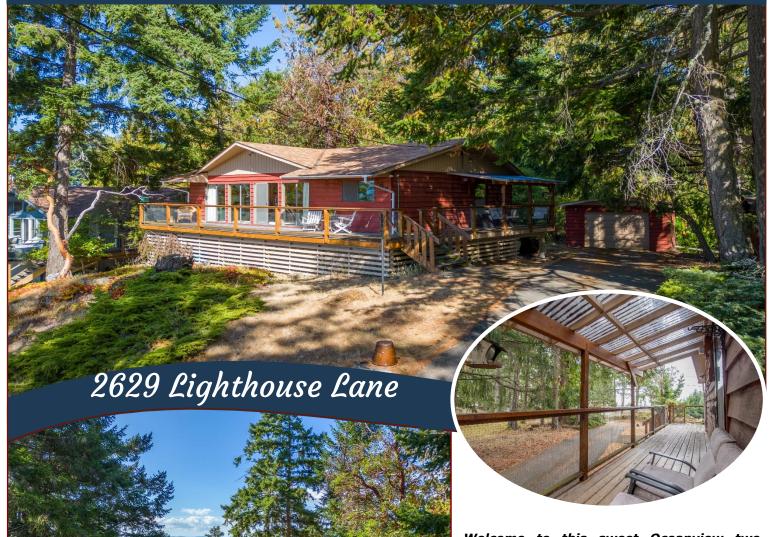

## Sweet Oceanview Home!

Welcome to this sweet Oceanview twobedroom full bathroom home, that offers the convenience of one level living. Nestled on a sizeable lot with fantastic potential, bordering Gunwhale Road and Lighthouse Lane. Large windows along the southwest facing wall, with spectacular sunset views. A large workshop on the lower level with its own entrance lends itself to the potential of a full in-law suit. Sundrenched with a paved driveway leading to the separate garage, large woodshed, and more than enough room for 2-3 car parking. This large lot has plenty of room for landscaping enhancements, creating outdoor living space. Stairs leading to the lower-level portion of the lot on Gunwhale Rd., perfect for an RV hook-up. Situated in a desirable location, with new homes. The roof and deck were replaced in 2008 approx., it is up to the buyers to verify all measurements.

## Property Details

2629 Lighthouse Lane

Lot Acres: 0.42

Bedrooms: 2 Bathrooms: 1

**Fin SqFt**: 1000

Unfin SqFt: 364

**Bsmt:** Unfinished, Partial, Walk-out access with windows

**Bsmt Height:** 7'6"